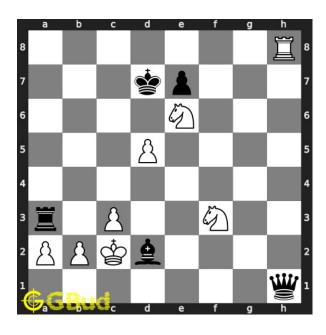

#### Easy chess puzzle 0070

Figure 1: Solve this easy chess puzzle 0070. Mate in 1 move @ https://gbud.in/g35s6c1

Figure 2: Solve this chess puzzle online with solution @ https://gbud.in/g35s6c1

#### Solution 1

**Initial board position** This is the initial board position of easy chess puzzle 0070.

Figure 3: Initial board position of easy chess puzzle 0070

Move 1 Move by white

Figure 4: Rd8# - Rook moves to d8 and checkmate. Opponent's king can not capture the rook as it is supported by the knight. Opponent's king can not move to other squares due to the attack from your pawn and knight. This is called Hook mate. This is how you can mate in 1 move