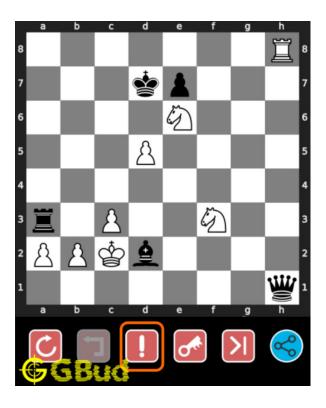

# How to get help for moves in the easy chess puzzle 0070

To get help or the possible next moves in the puzzle, , follow the steps given below

1. Go to the puzzle page

2. Click the help button (exclamation mark as shown below) to get help or suggestion on next possible move

Figure 6: Click the help button to get help on next move @ https://gbud. in/g35s6c1

Figure 7: Solve more easy puzzles @ https://gbud.in/chsezpz

Figure 8: Solve other puzzles @ https://gbud.in/chsgppz