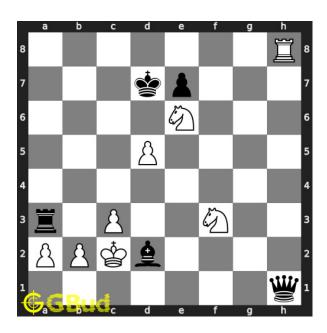

#### Solution 1

**Initial board position** This is the initial board position of easy chess puzzle 0070.

Figure 3: Initial board position of easy chess puzzle 0070

Move 1 Move by white

Figure 4: Rd8# - Rook moves to d8 and checkmate. Opponent's king can not capture the rook as it is supported by the knight. Opponent's king can not move to other squares due to the attack from your pawn and knight. This is called Hook mate. This is how you can mate in 1 move

#### Explanation for the moves

- 1. Rd8# Rook moves to d8 and checkmate. Opponent's king can not capture the rook as it is supported by the knight. Opponent's king can not move to other squares due to the attack from your pawn and knight. This is called Hook mate. This is how you can mate in 1 move
- 2. For right move You have had a hook mate successfully. Keep up the good work
- 3. For wrong move You missed to have a hook mate by moving your rook to d8. Try again